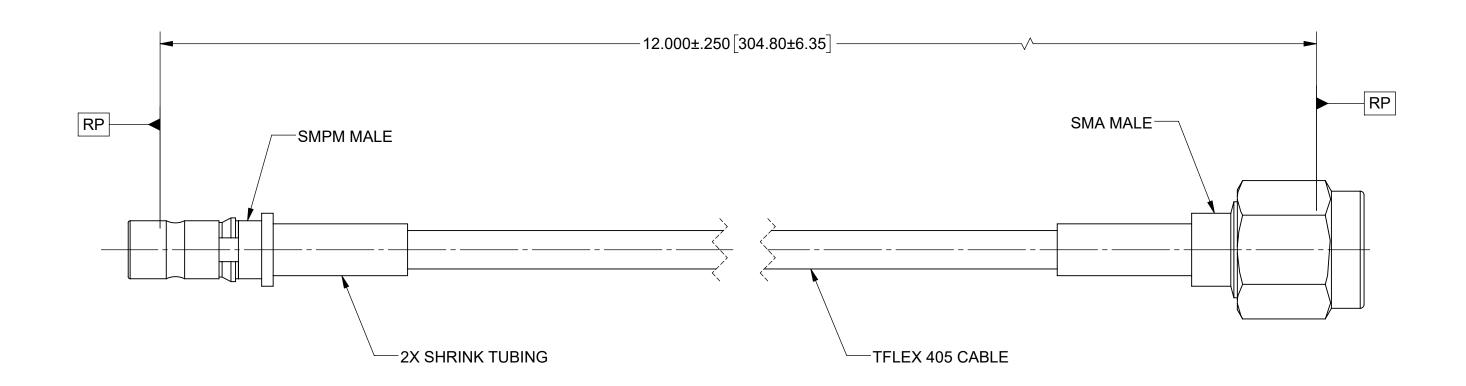

**MATERIAL**:

SMPM MALE SB (SF3211-60327) SMA MALE (SF2906-6002) **CONNECTORS**:

TFLEX 405 (200-70-139) CABLE:

SHRINK TUBING: M23053/5

**PERFORMANCE:** 

IMPEDANCE: FREQ. RANGE:

50 OHMS DC TO 18.0 GHz.

| MATERIAL: | SEE NOTES |  |
|-----------|-----------|--|
| FINISH:   | SEE NOTES |  |

| DRAWN:    | BNK 05/05/20 |
|-----------|--------------|
| CHECKED:  | JPM 05/05/20 |
| APPROVED: | JPM 05/05/20 |

SMPM MALE V67.3 TO SMA MALE 12" TFLEX405 CABLE ASSEMBLY

| SIZE<br><b>B</b> | DWG. NO.  | 7032- | 7840         |
|------------------|-----------|-------|--------------|
| S                | CALE: 4:1 |       | SHEET 1 OF 1 |