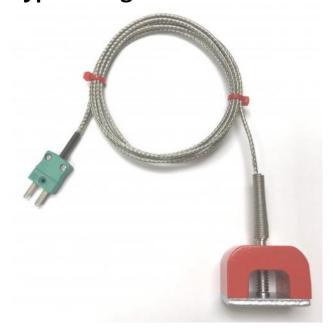

## IEC Strong Magnet Thermocouple (9kg Pull) with Miniature Thermocouple Type K Plug

Strong 9kg pull magnet housing type K thermocouple

- 1.5 or 3 metres stainless steel over-braided PFA Teflon® cable fitted with miniature plug
- Temperature rating -50°C to +250°C
- Rapid, reliable temperature sensing on ferrous surfaces
- Grounded measuring junction

## **Specifications**

Sensor type: Type K thermocouple to IEC 584
Construction: Thermo-element located in magnet

Cable/Termination: 1.5 or 3 metres PFA Teflon® insulated with stainless steel over-

braid, miniature plug termination

Thermocouple junction: Grounded at tip

Magnet: 25 x 25 x 40mm (HxWxL) with powerful 9kg pull

Temperature range: -50°C to + 250°C

| Туре | Length | Order Code  |
|------|--------|-------------|
| K    | 1.5m   | XF-1576-FAR |
| K    | 3.0m   | XF-1577-FAR |