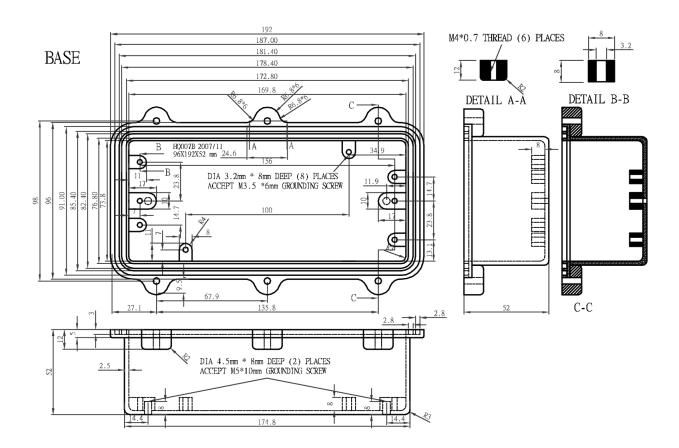

### Specifications:

Material Finish : Aluminium Alloy #ADC-12 : Natural (No Suffix) Grey (Suffix-LG) Black (Suffix-BK)

1) Six (6) M4 × 20mm (0.787") LG Screws Supplied for Assembly of Cover to Body

2) All Hole diameters have ±0.1mm tolerance All other dimensions have ±0.3mm tolerance

#### Diagram

**Dimensions : Millimetres** 

Newark.com/multicomp-pro Farnell.com/multicomp-pro Element14.com/multicomp-pro

## **Metal Enclosure**

**Dimensions : Millimetres** 