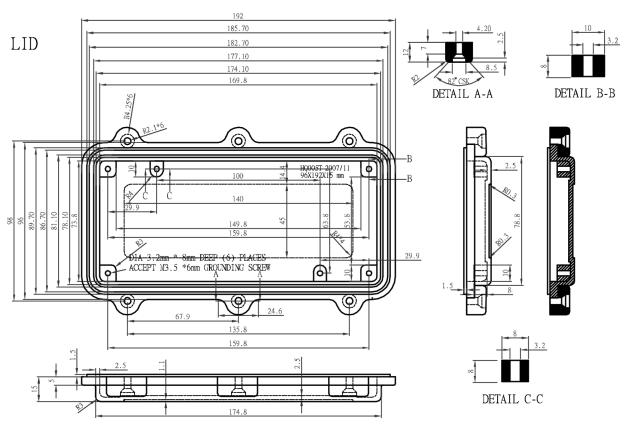

### Specifications:

Material Finish : Aluminium Alloy #ADC-12 : Natural (No Suffix) Grey (Suffix-LG) Black (Suffix-BK)

1) Six (6) M4 × 20mm (0.787") LG Screws Supplied for Assembly of Cover to Body

2) All Hole diameters have ±0.1mm tolerance All other dimensions have ±0.3mm tolerance

#### Diagram

**Dimensions : Millimetres** 

Newark.com/multicomp-pro Farnell.com/multicomp-pro Element14.com/multicomp-pro

## **Metal Enclosure**

**Dimensions : Millimetres** 