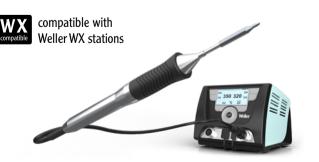

## WXUP MS Soldering Iron Set for heavy duty soldering applications and largest components

Triple awarded, patented active tip technology that works with Weller WX stations.

<del>\$ 336.00</del> \$ 269.00

#### Scope of delivery

- > Intelligent Ultra Soldering Iron WXUP MS 24V/150W with RTU032SMS tip
- > Safety Rest WSR 200