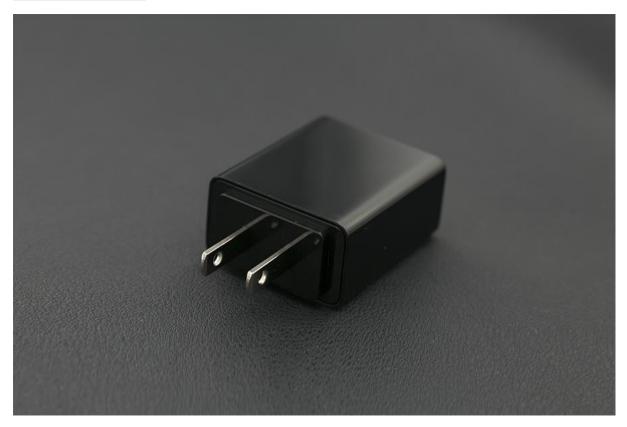

#### INTRODUCTION

This high quality NILLKIN power supply is the perfect solution for projects that require extra current. The plug is US standard and has a female USB port. It provides 5V@2A which gives enough current to keep a Raspberry Pi or LattePanda running stable.