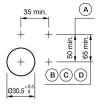

uct. This can differ from your current configuration.

### **Attribute**

Design flush Front dimension Ø 35 mm Front form round IP65 IP front protection Mounting cut-out Ø 30.5 mm Front bezel colour Nature Front bezel material Aluminium Front bezel surface anodised Lever colour Black

Lever illumination optional illuminative

Lever material plastic Lever shape short Rotary positions 2

Switching action Rest - Maintained Switching angle 90° right

Switching angle 90° right Weight 0.056 kg

#### **Schaltelement**

max. number of switching

elements

#### **Function**

Selector switch

3

eao 🔳

# EAO – Your Expert Partner for **Human Machine Interfaces**

### 704.411.018I - Selector switch illuminated 2 positions short lever round - Actuator

### **Dimensions**



### **Mounting cut-outs**



### Wiring diagrams



### **Additional information**

Max. 3 switching elements can be clipped on

The colour of anodised aluminium parts can vary due to technical production reasons

Max. 3 switching elements can be clipped on

e a o