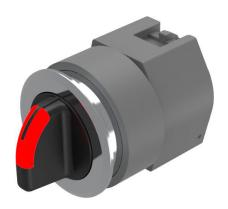

### 704.411.018I - Selector switch illuminated 2 positions short lever round - Actuator

## 704.411.018I - Selector switch illuminated 2 positions short lever round - Actuator

Attention: The preview is based on a sample product. This can differ from your current configuration.

### **Attribute**

Design flush Front dimension Ø 35 mm Front form round IP65 IP front protection Mounting cut-out Ø 30.5 mm Front bezel colour Nature Front bezel material Aluminium Front bezel surface anodised Lever colour Black

Lever illumination optional illuminative

Lever material plastic Lever shape short Rotary positions 2

Switching action Rest - Maintained Switching angle 90° right

Switching angle 90° right Weight 0.056 kg