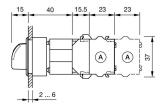

iew is based on a sample product. This can differ from your current configuration.

### **Attribute**

Design flush Front dimension Ø 35 mm Front form round IP65 IP front protection Mounting cut-out Ø 30.5 mm Front bezel colour Nature Front bezel material Aluminium Front bezel surface anodised Lever colour Black

Lever illumination optional illuminative

Lever material plastic Lever shape short Rotary positions 2

Switching action Rest - Maintained Switching angle 90° right

Switching angle 90° right Weight 0.056 kg

#### **Schaltelement**

max. number of switching

elements

#### **Function**

Selector switch

3

eao 🔳

# EAO – Your Expert Partner for **Human Machine Interfaces**

### 704.411.018I - Selector switch illuminated 2 positions short lever round - Actuator

### **Dimensions**



### **Mounting cut-outs**



### Wiring diagrams



### **Additional information**

Max. 3 switching elements can be clipped on

The colour of anodised aluminium parts can vary due to technical production reasons

Max. 3 switching elements can be clipped on

e a o