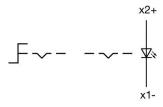

om your current configuration.

### **Attribute**

Design flush Front dimension Ø 35 mm Front form round IP65 IP front protection Mounting cut-out Ø 30.5 mm Front bezel colour Nature Front bezel material Aluminium Front bezel surface anodised Lever colour Black

Lever illumination optional illuminative

Lever material plastic Lever shape short Rotary positions 2

Switching action Rest - Maintained Switching angle 90° right

Switching angle 90° right Weight 0.056 kg

#### **Schaltelement**

max. number of switching

elements

#### **Function**

Selector switch

3

eao 🔳

# EAO – Your Expert Partner for **Human Machine Interfaces**

### 704.411.018I - Selector switch illuminated 2 positions short lever round - Actuator

### **Dimensions**



### **Mounting cut-outs**



### Wiring diagrams



### **Additional information**

Max. 3 switching elements can be clipped on

The colour of anodised aluminium parts can vary due to technical production reasons

Max. 3 switching elements can be clipped on

e a o