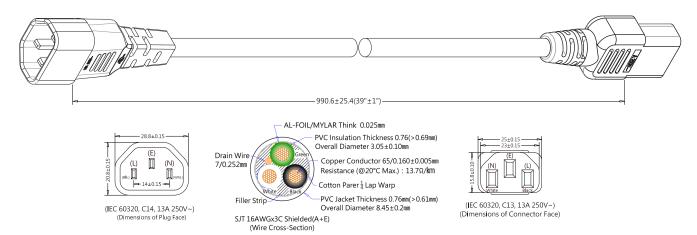

#### **Specifications**

Power Cord Type : Straight Mains Power

Connector Side A : IEC 60320 C14, 13A/250V, Black, Nickel Plated Terminal Connector Side B : IEC 60320 C13, 13A/250V, Black, Brass Terminal

Cable Length : 990.6mm / 39"

Wire Type : SJT, 16AWG x 3C (Shielded, A+E), Black

### **Diagram**

Dimensions: Millimetres (Inches)