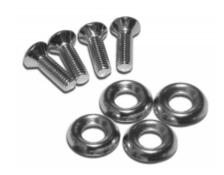

## 10-32 Countersunk Rack Screw with Steel Cup Washer 1421 Series

The 1421 screw provides a standard 0.625" rack screws length with 10-32 threads. The screw itself features a slotted oval head and has a nickel plate finish. The steel cup washers have an outside diameter of 0.60".

## 10-32 Nickel Rack Screws AND Nickel Plated Steel Cup Washers

| Part No. | Description                                           |  |
|----------|-------------------------------------------------------|--|
| 1421     | 4 screws, 4 metal cup washers packaged in clamshell   |  |
| 142125   | 25 screws, 25 metal cup washers packaged in clamshell |  |