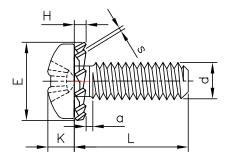

## Diagram

Note:

1.Screw:ISO7045

Dimensions : Millimetres

| Part Number | Thread d | Е                               | dk                                | K                     | H≈  | a Max | S   | Recess Size | L       | Weight (g) |
|-------------|----------|---------------------------------|-----------------------------------|-----------------------|-----|-------|-----|-------------|---------|------------|
| MP006548    | M3X0.5   | 6 <sup>+0</sup> <sub>-0.3</sub> | 5.6 <sup>+0</sup> <sub>-0.3</sub> | 2 <sup>+0</sup> -0.14 | 1.2 | 1     | 0.4 | Pozi#1      | 6±0.24  | 0.69       |
| MP006549    |          |                                 |                                   |                       |     |       |     |             | 10±0.29 | 0.87       |
| MP006550    |          |                                 |                                   |                       |     |       |     |             | 12±0.35 | 0.96       |