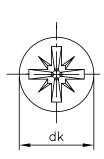

## Diagram

Note:

1.Screw:ISO7045

Dimensions : Millimetres

| Part Number | Thread d | Е                               | dk                                | K                     | H≈  | a Max | S   | Recess Size | L       | Weight (g) |
|-------------|----------|---------------------------------|-----------------------------------|-----------------------|-----|-------|-----|-------------|---------|------------|
| MP006548    | M3X0.5   | 6 <sup>+0</sup> <sub>-0.3</sub> | 5.6 <sup>+0</sup> <sub>-0.3</sub> | 2 <sup>+0</sup> -0.14 | 1.2 | 1     | 0.4 | Pozi#1      | 6±0.24  | 0.69       |
| MP006549    |          |                                 |                                   |                       |     |       |     |             | 10±0.29 | 0.87       |
| MP006550    |          |                                 |                                   |                       |     |       |     |             | 12±0.35 | 0.96       |