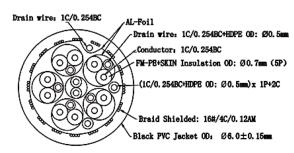

# **HDMI Plug to HDMI Plug**

# multicomp PRO



#### **Description**

The product is a high speed in-wall HDMI cable with Ethernet - CL3 rated - red. One can take advantage of the latest high performance 3D and 4K display technologies and bi-directional audio and data connectivity with v1.4 high speed HDMI cables.

# **Specifications**

Connector Type A : HDMI Plug Connector Type B : HDMI Plug Cable Length : 1.83m (6ft) Jacket Colour : Black

## **Diagram**







## **Part Number Table**

| Description                            | Part Number |
|----------------------------------------|-------------|
| Cable, HDMI Plug to Plug, 1.83m, Black | 24-14716    |

Important Notice: This data sheet and its contents (the "Information") belong to the members of the AVNET group of companies (the "Group") or are licensed to it. No licence is granted for the use of it other than for information purposes in connection with the products to which it relates. No licence of any intellectual property rights is granted. The Information is subject to change without notice and replaces all data sheets previously supplied. The Information supplied is believed to be accurate but the Group assumes no responsibility for its accuracy or completeness, any error in or omissi