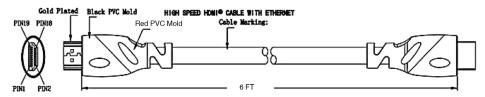

## **Diagram**

# **Specifications**

Connector Type A : HDMI Plug Connector Type B : HDMI Plug Cable Length : 1.83m (6ft) Jacket Colour : Black