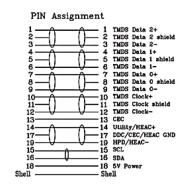

# **HDMI Plug to HDMI Plug**

# multicomp PRO



#### **Description**

The product is a high speed in-wall HDMI cable with Ethernet - CL3 rated - red. One can take advantage of the latest high performance 3D and 4K display technologies and bi-directional audio and data connectivity with v1.4 high speed HDMI cables.

# **Specifications**

Connector Type A : HDMI Plug Connector Type B : HDMI Plug Cable Length : 1.83m (6ft) Jacket Colour : Black

## **Diagram**







## **Part Number Table**

| Description                            | Part Number |
|----------------------------------------|-------------|
| Cable, HDMI Plug to Plug, 1.83m, Black | 24-14716    |

Important Notice: This data sheet and its contents (the "Information") belong to the members of the AVNET group of companies (the "Group") or are licensed to it. No licence is granted for the use of it other than for information purposes in connection with the products to which it relates. No licence of any intellectual property rights is granted. The Information is subject to change without notice and replaces all data sheets previously supplied. The Information supplied is believed to be accurate but the Group assumes no responsibility for its accuracy or completeness, any error in or omis