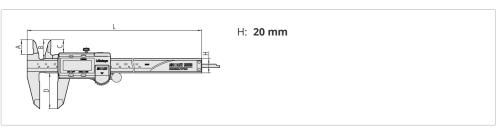

ype encoder used in top-of-the-line ABS coolant-proof
- Thanks to the adoption of the electromagnetic induction type ABS encoder, this caliper can be used without concern for contamination on the scale face during measurement. Detection signal is not affected by dirt (water, oil, etc.) on surface of a scale.
- The slider provides smooth, stable and comfortable operation.
- Character height: 9 mm (150 and 200 mm), 11 mm (300 mm)
- ABS (ABSOLUTE) scale requires no origin setting after power-on and has no limit to response speed.

### **Features**

Depth bar: flat Data output: Yes Mass: 350 g

Digital step: 0,0005"/0,01 mm

Max. response speed: Unlimited

Battery life: Appr. 5 years under normal use

ORIGIN (ABS-Zero): Yes ON/OFF: Yes ZERO/ABS: Yes Low voltage alarm: Yes

### **Dimensions**



#### Accessories

Standard accessories: