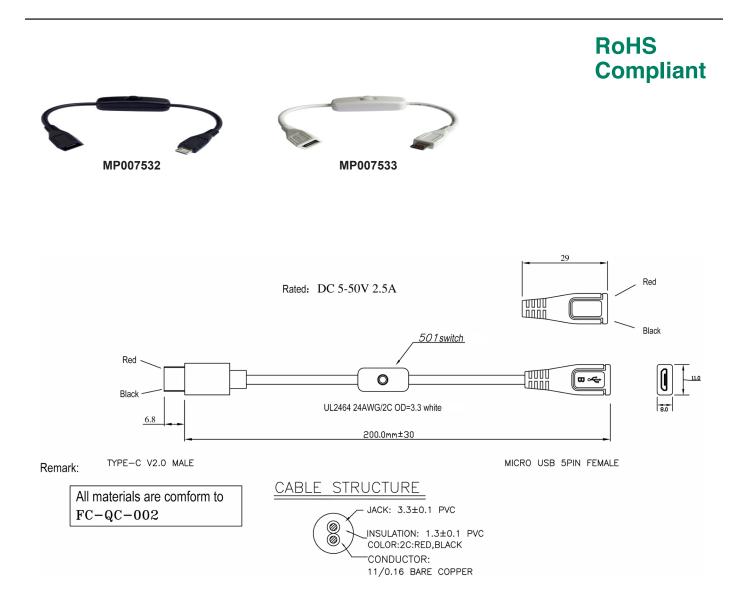

## **On/Off Switch RPi Cables** Micro USB Female to USB Type C Male **multicomp** PRO

## Part Number Table

| Description                                                                | Part Number |
|----------------------------------------------------------------------------|-------------|
| On/Off Switch RPi Cable, Micro USB Female to USB Type C Male, Black, 200mm | MP007532    |
| On/Off Switch RPi Cable, Micro USB Female to USB Type C Male, White, 200mm | MP007533    |