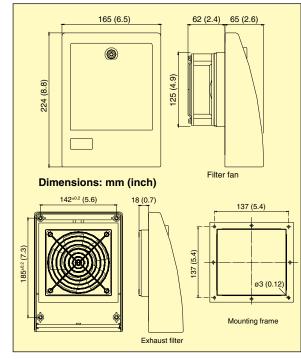

**Filter Mat:** Fine grade 360 g/m², filtering degree 98% particle  $\emptyset$  >10  $\mu$ m, F5 (EN 779)

Air Flow Free Blowing: 11.8 cfm

(20 m<sup>3</sup>/h)

Current Consumption: 180 mA
Power Consumption: 15 W
Average Noise Level at 10 m (3'):
(DIN EN ISO 9614-2) 40 dB (A)
Mounting Depth: 62 mm (2.4")
Enclosure Cut-Out: 125 x 125 mm

 $(4.9 \times 4.9") \pm 0.4$ 

Weight: Approx 1.2 kg (2.6 lb)
Protection Type: NEMA 4 (IP55)
Axial Fan: Ball bearing, aluminum
frame, plastic impeller UL94V-0;
operational life min 50,000 hrs at 25°C
(77°F) (RH 65%); ambient temperature
-30 to 70°C (-22 to 158°F); connection
3-pole terminal, AWG 14 [2.5 mm²

## **Exhaust Filter**

for reuse

Filter Mat: Medium grade 360 g/m², filtering degree 98% for particle Ø<10 m, F5 (EN 779)

Mounting Depth:

16 mm (0.6")

Enclosure Cut-Out:

125 x 125 mm (4.9 x 4.9") ±0.4

Weight: 0.60 kg (1.3 lb)