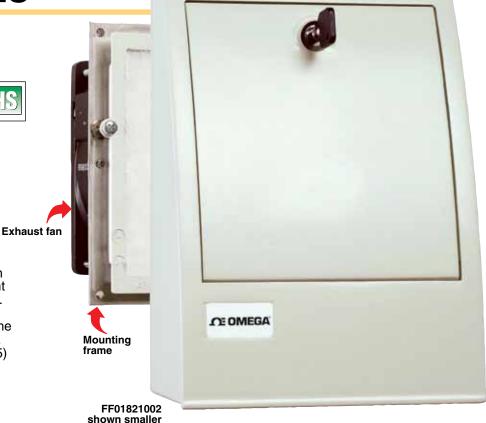

## FF01821

- Filter Changeable from Outside
- ✓ Safe, Lockable
- ✓ Impact Resistant
- Weather Proof

This outdoor filter fan can be used in outdoor enclosures where warm air has to be dissipated on account of increased thermic development. To clean and exchange the filter mat, it is only necessary to open the lockable door of the outdoor hood. A protection type of NEMA 4 (IP55) is achieved due to the special design of the hood and the use of fine filter mats. The plastic casing is impact resistant, highly weather proof and resistant to UV light.

Filter Fan and Exhaust Filter

Housing: Plastic, UL94V-0; color light gray, temperature resistant -0.5 to 70°C

(-31 to 158°F)

(0.10")] max

Mounting Frame: With double sided industrial adhesive tape for affixing to the outside of enclosure; certain operating conditions may make the additional use of screws necessary