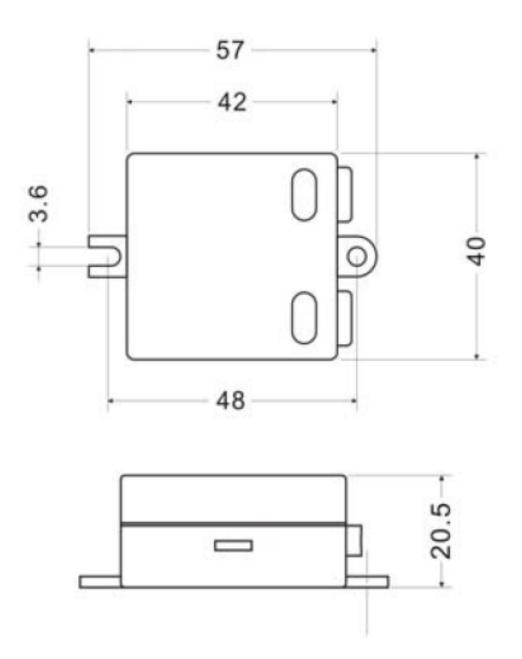

| Specification            |                                                                 |
|--------------------------|-----------------------------------------------------------------|
| Part Number              | PLC3512-01                                                      |
| Output Voltage Rating    | 3vdc to 12vdc                                                   |
| Output Current Range     | 350mA +/-6%                                                     |
| Rated Power              | 3 Watt                                                          |
| Dimensions               | 42 x 40 x 21mm                                                  |
| Input Voltage Range      | 100-240VAC                                                      |
| Input Voltage Frequency  | 50-60Hz                                                         |
| Inrush Current           | 20A                                                             |
| Efficiency               | 60%                                                             |
| Overload Protection      | 100-135% rated output power                                     |
| Short Circuit Protection | Automatic Recovery                                              |
| Working Temperature      | -10°C~+40°C                                                     |
| Relative Humidity        | 20%~95%                                                         |
| MTBF                     | 50k hours                                                       |
| Safety Standards         | UL, Cul, class2 E301933,CLASS1 E252929,CE, EN61347 /<br>EN55015 |

# CONSTANT CURRENT LED DRIVER 3-12VDC 3WATT

POWERPAX: PLC3512-01

Diagrams

General Note

TT Electronics reserves the right to make changes in product specification without notice or liability. All information is subject to TT Electronics' own data and is considered accurate at time of going to print.