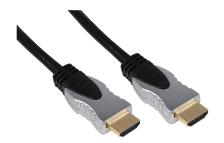

#### **Description**

High quality HDMI lead, which carries audio and video signals. The connectors are Gold plated. HDMI v1.3 compliant