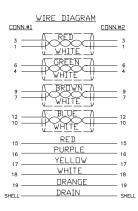

#### **Diagram**

| Item | Description | Material                                  |
|------|-------------|-------------------------------------------|
| 1    | HDMI Cable  | (#28×1P+A)×4C+#28×5C+A+D OD: 7.3mm, Black |
| 2    | HDMI Conn.  | HDMI A (M)                                |
| 3    | Inner Mold  | PE Low Density                            |
| 4    | Over Mold   | PVC 50P Black                             |
| 5    | Over Mold   | PVC 45P Silver Grey                       |
| 6    | Cover       | PE Low Density                            |