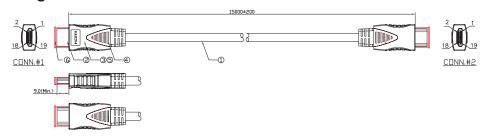

#### **Diagram**

| Item | Description | Material                                  |
|------|-------------|-------------------------------------------|
| 1    | HDMI Cable  | (#28×1P+A)×4C+#28×5C+A+D OD: 7.3mm, Black |
| 2    | HDMI Conn.  | HDMI A (M)                                |
| 3    | Inner Mold  | PE Low Density                            |
| 4    | Over Mold   | PVC 50P Black                             |
| 5    | Over Mold   | PVC 45P Silver Grey                       |
| 6    | Cover       | PE Low Density                            |

Newark.com/exclusive-brands Farnell.com/exclusive-brands Element14.com/exclusive-brands

**Dimensions: Millimetres** 