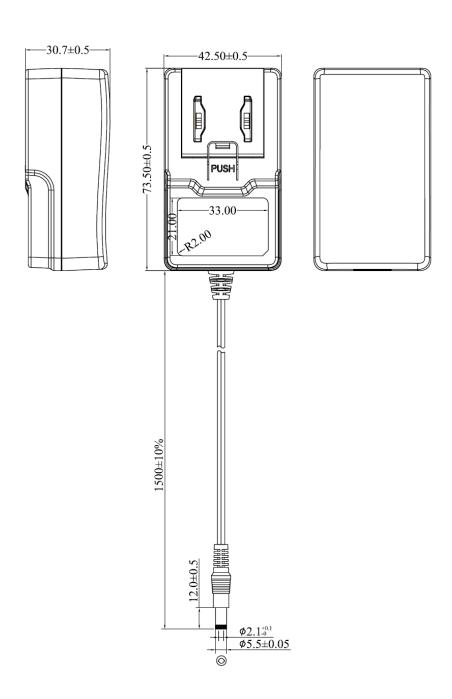

| Specification            |                                              |
|--------------------------|----------------------------------------------|
| Part Code                | y-o ‡                                        |
| Input Voltage Range      | 90-264 Vac                                   |
| Input Frequency Range    | 47-63Hz                                      |
| Input Current Rated      | 0.2A at 90VAC                                |
| Input AC Heads           | UK, Euro, USA & Auz                          |
| Output Voltage Rating    | +12V                                         |
| Output Current Range     | 0.5A                                         |
| Output Min Current       | 0.0A                                         |
| Output Connection Type   | 2.1x5.5x12mm centre positive – Straight      |
| Total Output Regulation  | +/-5                                         |
| Line and Load Regulation | +/-2                                         |
| Ripple & Noise           | 200mVp-p                                     |
| Efficiency               | 79.03%Min                                    |
| Over Voltage Protection  | 120-150% Rated output voltage input to reset |
| Over Load Protection     | 120-150% Rated output power, Auto recovery   |
| Operating Temperature    | 0°C to +40°C                                 |
| Storage Temperature      | -20°C to +60°C                               |
| Operating Humidity       | 10% to 90%                                   |
| Storage Humidity         | 5% to 90%                                    |
| Hi-Pot                   | 4000VAC 10mA 1min                            |
| Leakage Current          | <0.1mA max                                   |
| Safety Standard          | Meet ES60601 EN60601 IEC60601 RCM.           |
| EMI Standard             | Meets CE(EN55022)                            |
| MTBF                     | 50K Hours                                    |
| Size mm max.             | 73.5(L) x 42.5(W) x 30.7(H)                  |
| Weight                   | 85 g                                         |

### **Diagrams**