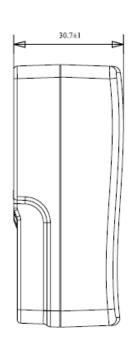

| Specification            |                                              |
|--------------------------|----------------------------------------------|
| Part Code                | y-o ‡                                        |
| Input Voltage Range      | 90-264 Vac                                   |
| Input Frequency Range    | 47-63Hz                                      |
| Input Current Rated      | 0.2A at 90VAC                                |
| Input AC Heads           | UK, Euro, USA & Auz                          |
| Output Voltage Rating    | +9V                                          |
| Output Current Range     | 0.6A                                         |
| Output Min Current       | 0.0A                                         |
| Output Connection Type   | 2.1x5.5x12mm centre positive – Straight      |
| Total Output Regulation  | +/-5                                         |
| Line and Load Regulation | +/-2                                         |
| Ripple & Noise           | 150mVp-p                                     |
| Efficiency               | 78.35%Min                                    |
| Over Voltage Protection  | 120-150% Rated output voltage input to reset |
| Over Load Protection     | 120-150% Rated output power, Auto recovery   |
| Operating Temperature    | 0°C to +40°C                                 |
| Storage Temperature      | -20°C to +60°C                               |
| Operating Humidity       | 10% to 90%                                   |
| Storage Humidity         | 5% to 90%                                    |
| Hi-Pot                   | 4000VAC 10mA 1min                            |
| Leakage Current          | <0.1mA max                                   |
| Safety Standard          | Meet ES60601 EN60601 IEC60601 RCM.           |
| EMI Standard             | EN55022:2010,CISPR 11:2009/A1:2010           |
| MTBF                     | 50K Hours                                    |
| Size mm max.             | 73.5(L) x 42.5(W) x 30.7(H) mm               |
| Weight                   | 85 g                                         |

## **Diagrams**