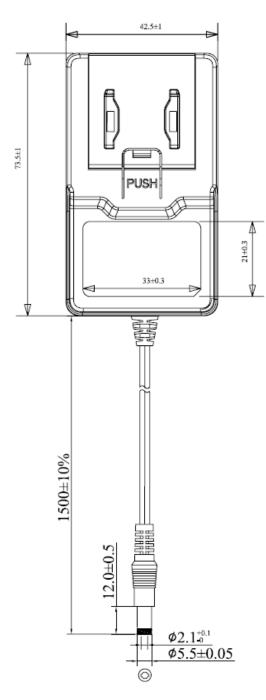

| Specification            |                                              |
|--------------------------|----------------------------------------------|
| Part Code                | y-o ‡                                        |
| Input Voltage Range      | 90-264 Vac                                   |
| Input Frequency Range    | 47-63Hz                                      |
| Input Current Rated      | 0.2A at 90VAC                                |
| Input AC Heads           | UK, Euro, USA & Auz                          |
| Output Voltage Rating    | +9V                                          |
| Output Current Range     | 0.6A                                         |
| Output Min Current       | 0.0A                                         |
| Output Connection Type   | 2.1x5.5x12mm centre positive – Straight      |
| Total Output Regulation  | +/-5                                         |
| Line and Load Regulation | +/-2                                         |
| Ripple & Noise           | 150mVp-p                                     |
| Efficiency               | 78.35%Min                                    |
| Over Voltage Protection  | 120-150% Rated output voltage input to reset |
| Over Load Protection     | 120-150% Rated output power, Auto recovery   |
| Operating Temperature    | 0°C to +40°C                                 |
| Storage Temperature      | -20°C to +60°C                               |
| Operating Humidity       | 10% to 90%                                   |
| Storage Humidity         | 5% to 90%                                    |
| Hi-Pot                   | 4000VAC 10mA 1min                            |
| Leakage Current          | <0.1mA max                                   |
| Safety Standard          | Meet ES60601 EN60601 IEC60601 RCM.           |
| EMI Standard             | EN55022:2010,CISPR 11:2009/A1:2010           |
| MTBF                     | 50K Hours                                    |
| Size mm max.             | 73.5(L) x 42.5(W) x 30.7(H) mm               |
| Weight                   | 85 g                                         |

## **Diagrams**