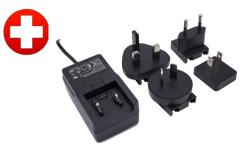

#### **Features:**

- Interchangeable AC Heads
- 1 Year Warranty
- Level VI Efficiency
- Worldwide Approvals

#### **Description:**

Our range of 5.4 Watt Medical Interchangeable wall plug power supplies provide 5.4 Watts of continuous power with the flexibility of worldwide usage as they are supplied with UK, Euro, USA & Auz AC Heads, all Efficiency Level VI and carry worldwide safety approvals.

| Specification            |                                              |
|--------------------------|----------------------------------------------|
| Part Code                | y-o ‡                                        |
| Input Voltage Range      | 90-264 Vac                                   |
| Input Frequency Range    | 47-63Hz                                      |
| Input Current Rated      | 0.2A at 90VAC                                |
| Input AC Heads           | UK, Euro, USA & Auz                          |
| Output Voltage Rating    | +9V                                          |
| Output Current Range     | 0.6A                                         |
| Output Min Current       | 0.0A                                         |
| Output Connection Type   | 2.1x5.5x12mm centre positive – Straight      |
| Total Output Regulation  | +/-5                                         |
| Line and Load Regulation | +/-2                                         |
| Ripple & Noise           | 150mVp-p                                     |
| Efficiency               | 78.35%Min                                    |
| Over Voltage Protection  | 120-150% Rated output voltage input to reset |
| Over Load Protection     | 120-150% Rated output power, Auto recovery   |
| Operating Temperature    | 0°C to +40°C                                 |
| Storage Temperature      | -20°C to +60°C                               |
| Operating Humidity       | 10% to 90%                                   |
| Storage Humidity         | 5% to 90%                                    |
| Hi-Pot                   | 4000VAC 10mA 1min                            |
| Leakage Current          | <0.1mA max                                   |
| Safety Standard          | Meet ES60601 EN60601 IEC60601 RCM.           |
| EMI Standard             | EN55022:2010,CISPR 11:2009/A1:2010           |
| MTBF                     | 50K Hours                                    |
| Size mm max.             | 73.5(L) x 42.5(W) x 30.7(H) mm               |
| Weight                   | 85 g                                         |