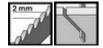

## Areas of application

Metal plates [mm] 2,5-6 Pipes, profiles: closed [mm] <65 Aluminium [mm] <65

#### **Details**

Material HSS

Tooth design wavy set, milled

Length of teeth [mm] 106 Tooth spacing [mm]

Areas of application Medium-thick sheet metal (2.5-6 mm), pipes

+nrofiles inc. aluminium (dia. <65 mm)