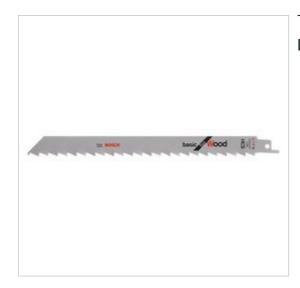

# Sabre saw blade S 1111 K

#### Description

#### S 1111 K

HCS, side set, milled

Coarse wood, free of nails (<175 mm), fuel wood (dia. <175 mm)

## **Details**

Material HCS

Tooth design side set, milled

Tooth spacing [mm] / TPI 8,5 / 3
Total length [mm] 225
Thickness [mm] 1.25

Areas of application Coarse wood, free of nails (<175 mm), fuel

wood (dia. <175 mm)