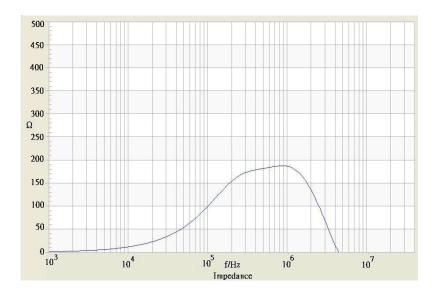

## **Common Mode Choke**

**TCK-096** 

| Order Code                | TCK-096                                  |
|---------------------------|------------------------------------------|
| Inductance (each winding) | <b>160 μH ±35%</b> (at 100 kHz / 100 mV) |
| Impedance (DCR)           | 7 mΩ max.                                |
| Rated Current             | 7.84 A max.                              |
| Rated Voltage             | 500 VDC max. (between windings)          |
| Operating Temperature     | -40°C to +105°C                          |



## Impedance Curve



## **Outline Dimensions**



| Dimensions [mm] |            |
|-----------------|------------|
| Α               | 12.5 max.  |
| В               | 12.5 max.  |
| С               | 10.7 max.  |
| D               | 2.5 min    |
| E               | 7.62 ±0.2  |
| F               | 7.62 ±0.2  |
| G               | ø 0.6 ±0.1 |

© Copyright 2020 Traco Electronic AG

Specifications can be changed without notice.