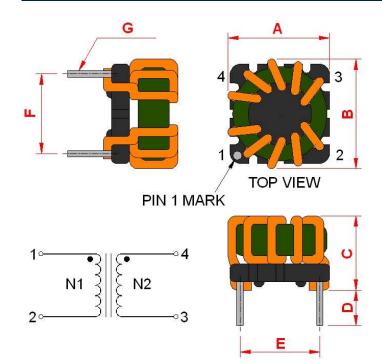

## **Outline Dimensions**

| Dimensions [mm] |            |
|-----------------|------------|
| Α               | 12.5 max.  |
| В               | 12.5 max.  |
| С               | 10.7 max.  |
| D               | 2.5 min    |
| E               | 7.62 ±0.2  |
| F               | 7.62 ±0.2  |
| G               | ø 0.6 ±0.1 |