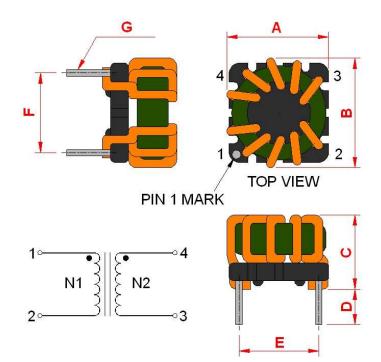

## **Outline Dimensions**

| <b>Dimensions</b> [mm] |           |
|------------------------|-----------|
| Α                      | 16.0 max. |
| В                      | 16.0 max. |
| С                      | 15 max.   |
| D                      | 3.6±0.3   |
| E                      | 10.0 ±0.3 |
| F                      | 7.4 ±0.3  |
| G                      | ø 0.8     |