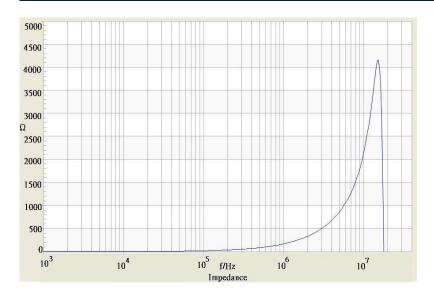

## **Common Mode Choke**

**TCK-103** 

| Order Code                | TCK-103                               |
|---------------------------|---------------------------------------|
| Inductance (each winding) | <b>285 μH ±35%</b> (100 kHz / 100 mV) |
| Impedance (DCR)           | 6 mΩ max.                             |
| Rated Current             | 16 A max.                             |
| Rated Voltage             | 500 VDC max. (between windings)       |
| Operating Temperature     | -40°C to +105°C                       |



## Impedance Curve



## **Outline Dimensions**



| <b>Dimensions</b> [mm] |           |
|------------------------|-----------|
| Α                      | 16.0 max. |
| В                      | 16.0 max. |
| С                      | 15 max.   |
| D                      | 3.6±0.3   |
| E                      | 10.0 ±0.3 |
| F                      | 7.4 ±0.3  |
| G                      | ø 0.8     |

© Copyright 2020 Traco Electronic AG

Specifications can be changed without notice.