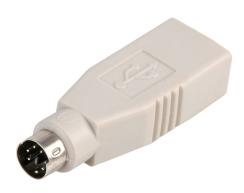

## USB A Socket to PS/2 Plug Adapter

## **Specifications**

Convert From : PS/2 Convert To : USB

## **Part Number Table**

| Description                       | Part Number |
|-----------------------------------|-------------|
| USB A Socket to PS/2 Plug Adaptor | SHA038B     |

Dimensions : Millimetres