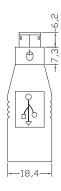

## Diagram

MD6M

USB AF

## **Part Number Table**

| Description                       | Part Number |
|-----------------------------------|-------------|
| USB A Socket to PS/2 Plug Adaptor | SHA038B     |

Dimensions : Millimetres