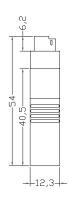

## **Part Number Table**

| Description                       | Part Number |
|-----------------------------------|-------------|
| USB A Socket to PS/2 Plug Adaptor | SHA038B     |

Dimensions : Millimetres