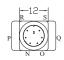

## USB A Socket to PS/2 Plug Adapter







## **Specifications**

Convert From : PS/2 Convert To : USB

## Diagram



MD6M







USB AF

## **Part Number Table**

| Description                       | Part Number |
|-----------------------------------|-------------|
| USB A Socket to PS/2 Plug Adaptor | SHA038B     |

Dimensions : Millimetres

Important Notice: This data sheet and its contents (the "Information") belong to the members of the AVNET group of companies (the "Group") or are licensed to it. No licence is granted for the use of it other than for information purposes in connection with the products to which it relates. No licence of any intellectual property rights is granted. The Information is subject to change without notice and replaces all data sheets previously supplied. The Information supplied is believed to be accurate but the Group assumes no responsibility for its accuracy or compl