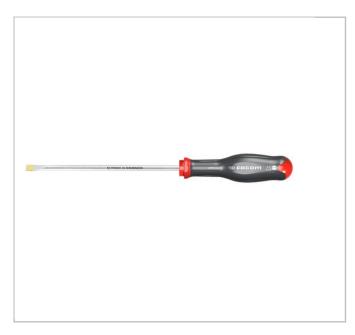

## ATF5.5X100 | ATF - PROTWIST® screwdrivers for slotted head screws - forged blades

## **Description:**

- Forged blade with excellent tip fibre for high torsion strength.
- Extra-long shank up to 250 mm for difficult and remote access.
- Inline Hardening Process +100%
  Tip Life and +100% Bar Strength.
- Handle Material Softer for more Comfort and still Chemical Resistant.
- Blade " tri-coating " treatment (Zinc-Nickel-Chromium) - 4x Corrosion Resistance.
- Handle 'Channel' +10% Torque.
- Laser Marking gives virtually Permanent Marking.
- CNC tip machining gives better Screw Fit increasing Torque Transfer and Reducing Wear.