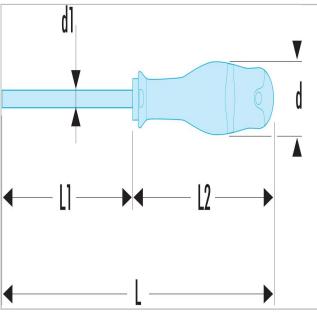

| =0               | ATF5.5X100 |
|------------------|------------|
| A [mm]           | 5.5        |
| Diameter [mm]    | 30.0       |
| Diameter D1 [mm] | 5.5        |
| Length L1 [mm]   | 100.0      |
| Length L [mm]    | 209.0      |
| Length L2 [mm]   | 109.0      |
| Thickness E [mm] | 1.0        |
| Width [mm]       | 5.5        |
| Weight [g]       | 76.0       |