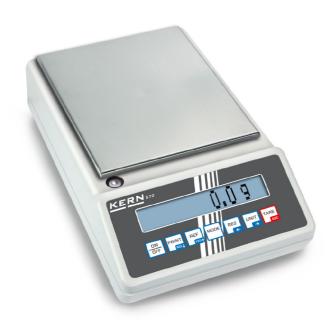

# KERN **572-32**

| Measuring system                                |                                                                                    |
|-------------------------------------------------|------------------------------------------------------------------------------------|
| Adjustment options:                             | External calibration                                                               |
| Linearity:                                      | 5 mg                                                                               |
| Readability [d]:                                | 1 mg                                                                               |
| Recommended adjusting weight:                   | 200 g (E2); 200 g (E2)                                                             |
| Repeatability:                                  | 2 mg                                                                               |
| Resolution:                                     | 420000                                                                             |
| Stabilisation time under laboratory conditions: | 3 s                                                                                |
| Warm up time:                                   | 4 h                                                                                |
| Weighing capacity [Max]:                        | 420 g                                                                              |
| Weighing system:                                | Strain gauge                                                                       |
| Weighing units:                                 | tl (HK) g mo tl (Cn) lb tl<br>(Singap. Malays) dwt ct oz tl<br>(Tw) gn kg to t ozt |
| Display                                         |                                                                                    |
| Display digit height (large):                   | 1 800 cm                                                                           |

| Shipping method:                    | Parcel service        |
|-------------------------------------|-----------------------|
| Construction                        |                       |
| Casing material:                    | Cast aluminium alloys |
| Dimensions draft shield (ÃxH):      | 160   0               |
| Level indicator:                    | yes                   |
| Material weighing plate:            | stainless steel       |
| Overall dimensions mounted (WxDxH): | 180 x 310 x 130 mm    |
| Revolving screw feet:               | yes                   |
| Weighing space (ÃxH):               | 157   43              |
| Weighing surface (d):               | 105                   |

# KERN **572-32**

All-rounder e.g. as precision balance in the laboratory or in harsh industrial applications