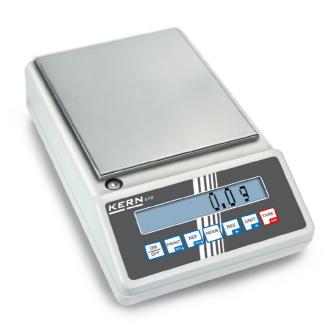

# KERN **572-39**

All-rounder e.g. as precision balance in the laboratory or in harsh industrial applications