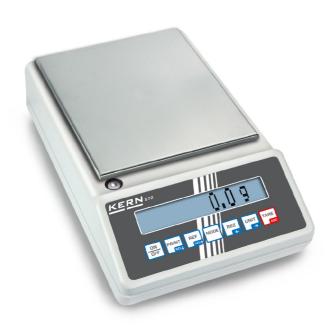

## KERN **572-45**

Functions

| Measuring system                                    |                                                                                |
|-----------------------------------------------------|--------------------------------------------------------------------------------|
| Adjustment options:                                 | External calibration                                                           |
| Linearity:                                          | 150 mg                                                                         |
| Readability [d]:                                    | 50 mg                                                                          |
| Recommended adjusting weight:                       | 10 kg (F1)                                                                     |
| Repeatability:                                      | 50 mg                                                                          |
| Resolution:                                         | 240000                                                                         |
| Stabilisation time under laboratory conditions:     | 3 s                                                                            |
| Warm up time:                                       | 2 h                                                                            |
| Weighing capacity [Max]:                            | 12 kg                                                                          |
| Weighing system:                                    | Strain gauge                                                                   |
| Weighing units:                                     | tl (HK) g mo tl (Cn) lb tl<br>(Singap. Malays) dwt ct oz tl<br>(Tw) gn kg to t |
| Display                                             |                                                                                |
| Display digit height (large):                       | 1,800 cm                                                                       |
| Counting                                            |                                                                                |
| Counting resolution:                                | 240000                                                                         |
| Mininum piece weight at piece counting (Laboratory: | 50 mg                                                                          |
| Mininum piece weight at piece                       | 500 mg                                                                         |

counting (Normal):

| Conversion function:                                                                                                                                                                                                                    | yes                                                                                                                                                |
|-----------------------------------------------------------------------------------------------------------------------------------------------------------------------------------------------------------------------------------------|----------------------------------------------------------------------------------------------------------------------------------------------------|
| Counting function:                                                                                                                                                                                                                      | yes                                                                                                                                                |
| Percentage determination:                                                                                                                                                                                                               | yes                                                                                                                                                |
| PRE-TARE function:                                                                                                                                                                                                                      | yes                                                                                                                                                |
| Vibration-free weighing (Animal                                                                                                                                                                                                         | yes                                                                                                                                                |
| weighing program):                                                                                                                                                                                                                      |                                                                                                                                                    |
| Environmental conditions                                                                                                                                                                                                                |                                                                                                                                                    |
| Maximum humidity:                                                                                                                                                                                                                       | 80 %                                                                                                                                               |
| Maximum operating temperature:                                                                                                                                                                                                          | 40 °C                                                                                                                                              |
| Minimum ambient temperature:                                                                                                                                                                                                            | 10 °C                                                                                                                                              |
| Power supply                                                                                                                                                                                                                            |                                                                                                                                                    |
|                                                                                                                                                                                                                                         | 10 h                                                                                                                                               |
| Charging time:<br>Input voltage:                                                                                                                                                                                                        | 1011<br>100 V - 240 V                                                                                                                              |
| Mains adapter:                                                                                                                                                                                                                          | Mains adapter external                                                                                                                             |
| Mains adapter/adapter included:                                                                                                                                                                                                         | EURO CH UK US                                                                                                                                      |
| Operating time (Backlight off):                                                                                                                                                                                                         | 30 h                                                                                                                                               |
| Operating time (Backlight on):                                                                                                                                                                                                          | 15 h                                                                                                                                               |
| Rechargeable battery:                                                                                                                                                                                                                   | Rchrg. battery optional                                                                                                                            |
| Troonargousie suitory.                                                                                                                                                                                                                  | Trong. battery optional                                                                                                                            |
| Services (optional)                                                                                                                                                                                                                     |                                                                                                                                                    |
| DALLOOSSIC                                                                                                                                                                                                                              |                                                                                                                                                    |
| DAkkS Certificate:                                                                                                                                                                                                                      | 963-128                                                                                                                                            |
| Category                                                                                                                                                                                                                                | 963-128                                                                                                                                            |
|                                                                                                                                                                                                                                         | 963-128<br>KERN                                                                                                                                    |
| Category                                                                                                                                                                                                                                |                                                                                                                                                    |
| Category Brand:                                                                                                                                                                                                                         | KERN                                                                                                                                               |
| Category Brand: Category:                                                                                                                                                                                                               | KERN<br>Balances                                                                                                                                   |
| Category Brand: Category: Product Group: Packaging & shipping                                                                                                                                                                           | KERN<br>Balances                                                                                                                                   |
| Category Brand: Category: Product Group: Packaging & shipping Delivery:                                                                                                                                                                 | KERN Balances Precision balance                                                                                                                    |
| Category Brand: Category: Product Group: Packaging & shipping Delivery: Dimensions packaging (WxDxH):                                                                                                                                   | KERN Balances Precision balance  24 h 400 x 340 x 220 mm                                                                                           |
| Category Brand: Category: Product Group: Packaging & shipping Delivery:                                                                                                                                                                 | KERN Balances Precision balance                                                                                                                    |
| Category  Brand: Category: Product Group:  Packaging & shipping  Delivery: Dimensions packaging (WxDxH): Gross weight:                                                                                                                  | KERN Balances Precision balance  24 h 400 x 340 x 220 mm 4,800 kg                                                                                  |
| Category  Brand: Category: Product Group:  Packaging & shipping  Delivery: Dimensions packaging (WxDxH): Gross weight: Net weight:                                                                                                      | KERN Balances Precision balance  24 h 400 x 340 x 220 mm 4,800 kg 2,700 kg                                                                         |
| Category Brand: Category: Product Group:  Packaging & shipping  Delivery: Dimensions packaging (WxDxH): Gross weight: Net weight: Shipping method:  Construction                                                                        | KERN Balances Precision balance  24 h 400 x 340 x 220 mm 4,800 kg 2,700 kg Parcel service                                                          |
| Category Brand: Category: Product Group:  Packaging & shipping  Delivery: Dimensions packaging (WxDxH): Gross weight: Net weight: Shipping method:                                                                                      | KERN Balances Precision balance  24 h 400 x 340 x 220 mm 4,800 kg 2,700 kg                                                                         |
| Category  Brand: Category: Product Group:  Packaging & shipping  Delivery: Dimensions packaging (WxDxH): Gross weight: Net weight: Shipping method:  Construction  Casing material: Dimensions housing (WxDxH):                         | KERN Balances Precision balance  24 h 400 x 340 x 220 mm 4,800 kg 2,700 kg Parcel service  Cast aluminium alloys                                   |
| Category Brand: Category: Product Group:  Packaging & shipping  Delivery: Dimensions packaging (WxDxH): Gross weight: Net weight: Shipping method:  Construction  Casing material:                                                      | KERN Balances Precision balance  24 h 400 x 340 x 220 mm 4,800 kg 2,700 kg Parcel service  Cast aluminium alloys 180 x 310 x 85 mm                 |
| Category Brand: Category: Product Group:  Packaging & shipping  Delivery: Dimensions packaging (WxDxH): Gross weight: Net weight: Shipping method:  Construction  Casing material: Dimensions housing (WxDxH): Material weighing plate: | KERN Balances Precision balance  24 h 400 x 340 x 220 mm 4,800 kg 2,700 kg Parcel service  Cast aluminium alloys 180 x 310 x 85 mm stainless steel |

# KERN **572-45**

All-rounder e.g. as precision balance in the laboratory or in harsh industrial applications