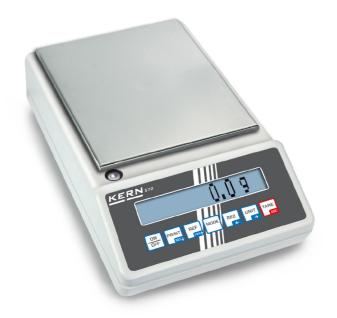

## KERN 573-46

All-rounder e.g. as precision balance in the laboratory or in harsh industrial applications

| Measuring system                                    |                      |
|-----------------------------------------------------|----------------------|
| Adjustment options:                                 | External calibration |
| Linearity:                                          | 300 mg               |
| Readability [d]:                                    | 100 mg               |
| Recommended adjusting weight:                       | 6 kg (F1)            |
| Repeatability:                                      | 100 mg               |
| Resolution:                                         | 65000                |
| Stabilisation time under laboratory conditions:     | 2 s                  |
| Warm up time:                                       | 2 h                  |
| Weighing capacity [Max]:                            | 6,500 kg             |
| Weighing system:                                    | Strain gauge         |
| Weighing units:                                     | g kg                 |
| Display                                             |                      |
| Display digit height (large):                       | 1,800 cm             |
| Counting                                            |                      |
| Counting resolution:                                | 65000                |
| Mininum piece weight at piece counting (Laboratory: | 100 mg               |
| Mininum piece weight at piece counting (Normal):    | 1 g                  |
| Functions                                           |                      |
|                                                     |                      |
| Counting function:                                  | yes                  |

**PRE-TARE** function:

| Environmental conditions        |                        |
|---------------------------------|------------------------|
| Maximum humidity:               | 80 %                   |
| Maximum operating temperature:  | 40 °C                  |
| Minimum ambient temperature:    | 10 °C                  |
| Power supply                    |                        |
| Charging time:                  | 10 h                   |
| Input voltage:                  | 100V-230V              |
| Mains adapter:                  | Mains adapter external |
| Mains adapter/adapter included: | EURO CH UK US          |
| Operating time (Backlight off): | 30 h                   |
| Operating time (Backlight on):  | 15 h                   |
| Services (optional)             |                        |
| DAkkS Certificate:              | 963-128                |
| Category                        |                        |
| Brand:                          | KERN                   |
| Category:                       | Balances               |
| Product Group:                  | Precision balance      |
| Packaging & shipping            |                        |
| Delivery:                       | 24 h                   |
| Dimensions packaging (WxDxH):   | 400 x 340 x 220 mm     |
| Gross weight:                   | 4,600 kg               |
| Net weight:                     | 2,700 kg               |
| Shipping method:                | Parcel service         |
| Construction                    |                        |
| Casing material:                | Cast aluminium alloys  |
| Dimensions housing (WxDxH):     | 180 x 310 x 90 mm      |
| Material weighing plate:        | stainless steel        |
| Weighing surface (WxD):         | 160 x 200 mm           |
| Piktogramme                     |                        |
|                                 |                        |