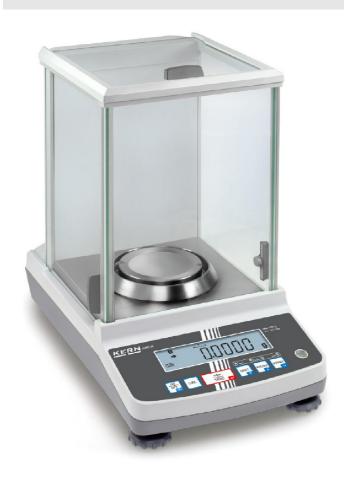

## KERN ABJ80-4NM

The bestseller in analytical balances, with high-quality single-cell weighing system, also with EC type approval [M]

| Measuring system                                |                                                              |
|-------------------------------------------------|--------------------------------------------------------------|
| Adjustment options:                             | Internal calibration (manual)<br>Internal calibration (auto) |
| Linearity:                                      | 0,300 mg                                                     |
| Minimum weight (USP):                           | 400 mg                                                       |
| Readability [d]:                                | 0,100 mg                                                     |
| Repeatability:                                  | 0,200 mg                                                     |
| Resolution:                                     | 820000                                                       |
| Stabilisation time under laboratory conditions: | 3 s                                                          |
| Warm up time:                                   | 4 h                                                          |
| Weighing capacity [Max]:                        | 82 g                                                         |
| Weighing units:                                 | g mg                                                         |
| Display                                         |                                                              |
| Display digit height (large):                   | 1,400 cm                                                     |

| Construction                     |                    |
|----------------------------------|--------------------|
| Dimensions draft shield (WxDxH): | 201 x 220 x 256 mm |
| Dimensions housing (WxDxH):      | 210 x 340 x 325 mm |
| Level indicator:                 | yes                |
| Material weighing plate:         | stainless steel    |
| Revolving screw feet:            | yes                |
| Weighing space (WxDxH):          | 174 x 162 x 227 mm |
| Weighing surface (d):            | 91                 |

## KERN ABJ80-4NM

The bestseller in analytical balances, with high-quality single-cell weighing system, also with EC type approval [M]