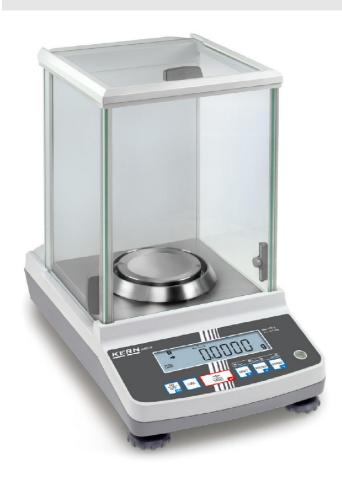

# KERN ACJ200-4M

The bestseller in analytical balances, with high-quality single-cell weighing system, also with EC type approval [M]

| Measuring system                                |                                                              |
|-------------------------------------------------|--------------------------------------------------------------|
| Adjustment options:                             | Internal calibration (manual)<br>Internal calibration (auto) |
| Linearity:                                      | 0,300 mg                                                     |
| Minimum weight (USP):                           | 400 mg                                                       |
| Readability [d]:                                | 0,100 mg                                                     |
| Repeatability:                                  | 0,200 mg                                                     |
| Resolution:                                     | 2.200.000                                                    |
| Stabilisation time under laboratory conditions: | 3 s                                                          |
| Warm up time:                                   | 8 h                                                          |
| Weighing capacity [Max]:                        | 220 g                                                        |
| Weighing units:                                 | g ct mg                                                      |
| Display                                         |                                                              |
| Display digit height (large):                   | 1,400 cm                                                     |
| Technical data about verification               |                                                              |
| Minimum load [Min]:                             | 10 mg                                                        |
| Periodic Verification for Italy:                | 969-112                                                      |
| Verification approval conforming to 2014/31/EU: | yes                                                          |

## KERN ACJ200-4M

The bestseller in analytical balances, with high-quality single-cell weighing system, also with EC type approval [M]

UNIT

Construction

Dimensions draft shield (WxDxH): 201 x 220 x 256 mm

Dimensions housing (WxDxH): 214 x 340 x 330 mm

Level indicator: yes

Material weighing plate: stainless steel

Revolving screw feet: yes

Weighing space (WxDxH): 174 x 162 x 227 mm

Weighing surface (d): 91