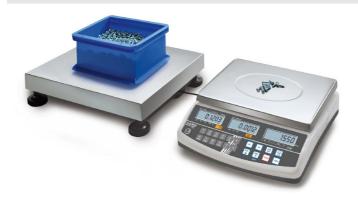

## Construction

1,500 m Cable length: Cable length of display device: 5 m Casing material: **Plastic** 650 x 500 x 142 mm Dimensions of weighing plate (WxDxH): Level indicator: yes Material weighing plate: stainless steel

Overall dimensions mounted 320 x 330 x 125 mm

(WxDxH):

Revolving screw feet: yes

Weighing surface (WxD): 650 x 500 mm

> DUAL

PCS

SUM