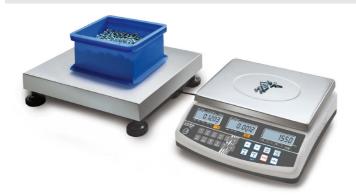

## KERN CCS150K0.1L

Counting system to count the smallest parts in the largest quantities, counting resolution up to 999,999 points

| Measuring system                                       |                      |
|--------------------------------------------------------|----------------------|
| Adjustment options:                                    | External calibration |
| Linearity:                                             | 50 g                 |
| Repeatability:                                         | 50 g                 |
| Stabilisation time under laboratory conditions:        | 2 s                  |
| Weighing system:                                       | Strain gauge         |
| Weighing units:                                        | lb kg                |
| Display                                                |                      |
| Display digit height (large):                          | 2 cm                 |
| Counting                                               |                      |
| Counting resolution:                                   | 1500000              |
| Mininum piece weight at piece<br>counting (Laboratory: | 100 mg               |
| Mininum piece weight at piece counting (Normal):       | 1 g                  |
| Reference weight:                                      | yes                  |
| Functions                                              |                      |
| Conversion function:                                   | yes                  |
| Counting function:                                     | yes                  |
| Function to save totals:                               | yes                  |
| PRE-TARE function:                                     | yes                  |
| Weighing with tolerance range:                         | yes                  |
| Environmental conditions                               |                      |

| 80 %  |
|-------|
| 40 °C |
| O°O   |
| 0 %   |
|       |

| Power supply                               |                            |
|--------------------------------------------|----------------------------|
|                                            | 12 h                       |
| Charging time:                             | 220 V - 240 V AC 50 Hz     |
| Input voltage:                             |                            |
| Mains adapter:                             | Mains adapter external     |
| Mains adapter/adapter included:            | EURO CH UK US              |
| Operating time (Backlight off):            | 60 h                       |
| Operating time (Backlight on):             | 70 h                       |
| Rechargeable battery:                      | Rchrg. battery optional    |
| Services (optional)                        |                            |
| Adjustment at the location of installation | n: abhängig von            |
|                                            | Auflösung/Max   depends    |
|                                            | on resolution and capacity |
| DAkkS Certificate:                         | 962-129-128                |
| Category                                   |                            |
| Brand:                                     | KERN                       |
| Product Group:                             | Counting system            |
| Packaging & shipping                       |                            |
| Delivery:                                  | 48 h                       |
| Dimensions packaging (WxDxH):              | 720 x 580 x 410 mm         |
| Gross weight:                              | 27,800 kg                  |
| Net weight:                                | 23,200 kg                  |
| Shipping method:                           | Parcel service             |
| Construction                               |                            |
| Cable length:                              | 1,500 m                    |
| Cable length of display device:            | 5 m                        |
| Casing material:                           | Plastic                    |
| Dimensions of weighing plate<br>(WxDxH):   | 650 x 500 x 142 mm         |
| Level indicator:                           | yes                        |
| Material weighing plate:                   | stainless steel            |
| Overall dimensions mounted (WxDxH):        | 320 x 330 x 125 mm         |
| Revolving screw feet:                      | yes                        |
| Weighing surface (WxD):                    | 650 x 500 mm               |
|                                            |                            |