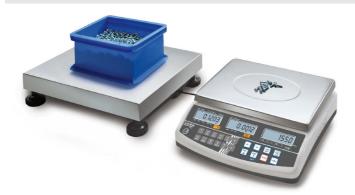

## KERN CCS1T-4

Counting system to count the smallest parts in the largest quantities, counting resolution up to 999,999 points

| Measuring system                                       |                      |
|--------------------------------------------------------|----------------------|
| Adjustment options:                                    | External calibration |
| Linearity:                                             | 500 mg               |
| Repeatability:                                         | 200 mg               |
| Stabilisation time under laboratory conditions:        | 2 s                  |
| Weighing system:                                       | Strain gauge         |
| Weighing units:                                        | lb kg                |
| Display                                                |                      |
| Display digit height (large):                          | 2 cm                 |
| Counting                                               |                      |
| Counting resolution:                                   | 1500000              |
| Mininum piece weight at piece<br>counting (Laboratory: | 100 mg               |
| Mininum piece weight at piece counting (Normal):       | 1 g                  |
| Reference weight:                                      | yes                  |
| Functions                                              |                      |
| Conversion function:                                   | yes                  |
| Counting function:                                     | yes                  |
| Function to save totals:                               | yes                  |
| PRE-TARE function:                                     | yes                  |
| Weighing with tolerance range:                         | yes                  |
| Environmental conditions                               |                      |