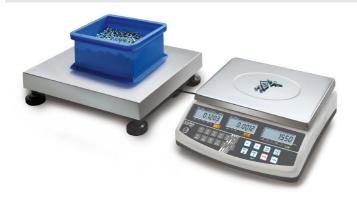

## Construction

1,500 m Cable length: Cable length of display device: 5 m Casing material: **Plastic** Dimensions housing (WxDxH): 320 x 350 x 125 mm Dimensions of weighing plate 1000 x 1000 x 108 mm (WxDxH): Level indicator: yes Material weighing plate: Metal lacquered Revolving screw feet: yes

1000 x 1000 mm

## <u>Piktogramme</u>

Weighing surface (WxD):