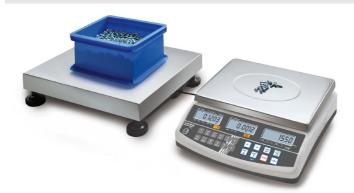

## KERN CCS30K0.1.

Counting system to count the smallest parts in the largest quantities, counting resolution up to 999,999 points

| Measuring system                                    |                      |
|-----------------------------------------------------|----------------------|
| Adjustment options:                                 | External calibration |
| Linearity:                                          | 200 mg               |
| Recommended adjusting weight:                       | 30000 g (M1)         |
| Repeatability:                                      | 100 mg               |
| Stabilisation time under laboratory conditions:     | 2 s                  |
| Weighing system:                                    | Strain gauge         |
| Weighing units:                                     | lb kg                |
| D'                                                  |                      |
| Display                                             |                      |
| Display digit height (large):                       | 2 cm                 |
| Counting                                            |                      |
| Counting resolution:                                | 300000               |
| Mininum piece weight at piece counting (Laboratory: | 100 mg               |
| Mininum piece weight at piece counting (Normal):    | 1 g                  |
| Reference weight:                                   | yes                  |
| Functions                                           |                      |
| Conversion function:                                | yes                  |
| Counting function:                                  | yes                  |
| Function to save totals:                            | yes                  |
| PRE-TARE function:                                  | yes                  |
| Weighing with tolerance range:                      | yes                  |
| Environmental conditions                            |                      |
| Maximum humidity:                                   | 80 %                 |
| Maximum operating temperature:                      | 40 °C                |
|                                                     | 0.                   |

| Power supply                                             |                            |  |
|----------------------------------------------------------|----------------------------|--|
|                                                          | 12 h                       |  |
| Charging time:                                           |                            |  |
| Input voltage:                                           | 220 V - 240 V AC 50 Hz     |  |
| Mains adapter:                                           | Mains adapter external     |  |
| Mains adapter/adapter included:                          | EURO CH UK US              |  |
| Operating time (Backlight off):                          | 60 h                       |  |
| Operating time (Backlight on):                           | 70 h                       |  |
| Rechargeable battery:                                    | Rchrg. battery optional    |  |
| Services (optional)                                      |                            |  |
| Adjustment at the location of installation: abhängig von |                            |  |
|                                                          | Auflösung/Max   depends    |  |
|                                                          | on resolution and capacity |  |
| DAkkS Certificate:                                       | 962-128-128                |  |
| Category                                                 |                            |  |
| Brand:                                                   | KERN                       |  |
| Product Group:                                           | Counting system            |  |
|                                                          |                            |  |
| Packaging & shipping                                     |                            |  |
| Delivery:                                                | 48 h                       |  |
| Dimensions packaging (WxDxH):                            | 940 x 640 x 225 mm         |  |
| Gross weight:                                            | 15,900 kg                  |  |
| Net weight:                                              | 9,700 kg                   |  |
| Shipping method:                                         | Parcel service             |  |
| Construction                                             |                            |  |
| Cable length:                                            | 1,500 m                    |  |
| Cable length of display device:                          | 5 m                        |  |
| Casing material:                                         | Plastic                    |  |
| Dimensions of weighing plate                             | 400 x 300 x 120 mm         |  |
| (WxDxH):                                                 |                            |  |
| Level indicator:                                         | yes                        |  |
| Material weighing plate:                                 | stainless steel            |  |
| Overall dimensions mounted (WxDxH):                      | 320 x 350 x 120 mm         |  |
| Revolving screw feet:                                    | yes                        |  |
| Weighing surface (WxD):                                  | 400 x 300 mm               |  |