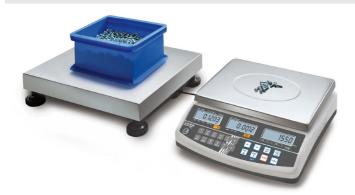

## KERN CCS3T-3

Counting system to count the smallest parts in the largest quantities, counting resolution up to 999,999 points

| Measuring system                                       |                      |
|--------------------------------------------------------|----------------------|
| Adjustment options:                                    | External calibration |
| Linearity:                                             | 500 mg               |
| Repeatability:                                         | 200 mg               |
| Stabilisation time under laboratory conditions:        | 2 s                  |
| Weighing system:                                       | Strain gauge         |
| Weighing units:                                        | lb kg                |
| Display                                                |                      |
| Display digit height (large):                          | 2 cm                 |
| Counting                                               |                      |
| Counting resolution:                                   | 3000000              |
| Mininum piece weight at piece<br>counting (Laboratory: | 100 mg               |
| Mininum piece weight at piece counting (Normal):       | 1 g                  |
| Reference weight:                                      | yes                  |
| Functions                                              |                      |
| Conversion function:                                   | yes                  |
| Counting function:                                     | yes                  |
| Function to save totals:                               | yes                  |
| PRE-TARE function:                                     | yes                  |
| Weighing with tolerance range:                         | yes                  |
| Environmental conditions                               |                      |