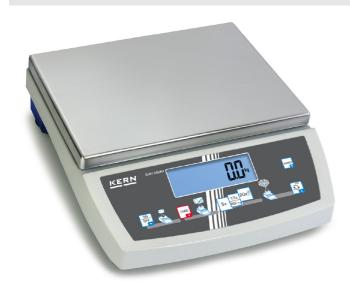

## KERN CKE8K0.05

Easy to use, self-explanatory counting scale with laboratory accuracy, counting resolution up to 360,000 points - now also with KERN KCP and stronger battery operation

| Measuring system                                |                                            |
|-------------------------------------------------|--------------------------------------------|
| Adjustment options:                             | External calibration                       |
| Linearity:                                      | 150 mg                                     |
| Readability [d]:                                | 50 mg                                      |
| Recommended adjusting weight:                   | 8 kg (F1)                                  |
| Repeatability:                                  | 50 mg                                      |
| Resolution:                                     | 160000                                     |
| Stabilisation time under laboratory conditions: | 3 s                                        |
| Tare range:                                     | 8 kg                                       |
| Warm up time:                                   | 2 h                                        |
| Weighing capacity [Max]:                        | 8 kg                                       |
| Weighing system:                                | Strain gauge                               |
| Weighing units:                                 | g lb dwt custom factor oz gn<br>kg PCS ozt |

| Construction                |                    |
|-----------------------------|--------------------|
| Dimensions housing (WxDxH): | 350 x 390 x 120 mm |
| Level indicator:            | yes                |
| Material weighing plate:    | stainless steel    |
| Revolving screw feet:       | yes                |
| Weighing surface (WxD):     | 340 x 240 mm       |