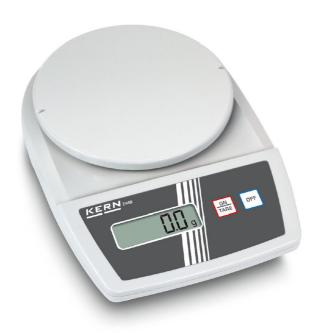

# **KERN EMB 200-2**

Entry level laboratory balance with tremendous weighing performance

| Measuring system                                |                      |
|-------------------------------------------------|----------------------|
| Adjustment options:                             | External calibration |
| Linearity:                                      | 20 mg                |
| Readability [d]:                                | 10 mg                |
| Recommended adjusting weight:                   | 200 g (M1)           |
| Repeatability:                                  | 10 mg                |
| Resolution:                                     | 20000                |
| Stabilisation time under laboratory conditions: | 2,500 s              |
| Tare range:                                     | 200 g                |
| Warm up time:                                   | 30 min               |
| Weighing capacity [Max]:                        | 200 g                |
| Weighing system:                                | Strain gauge         |
| Weighing units:                                 | g dwt oz ozt         |

| Construction                |                   |
|-----------------------------|-------------------|
| Casing material:            | Plastic           |
| Dimensions housing (WxDxH): | 170 x 244 x 39 mm |
| Material weighing plate:    | Plastic           |
| Weighing surface (d):       | 105               |