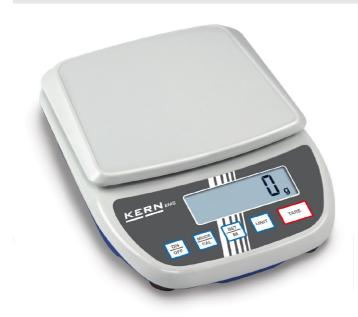

## KERN EMS12K1

Entry level laboratory balance with large weighing plate

| Measuring system                                |                      |
|-------------------------------------------------|----------------------|
| Adjustment options:                             | External calibration |
| Linearity:                                      | 3 g                  |
| Readability [d]:                                | 1 g                  |
| Recommended adjusting weight:                   | 12 kg (M1)           |
| Repeatability:                                  | 1 g                  |
| Resolution:                                     | 12000                |
| Stabilisation time under laboratory conditions: | 3 s                  |
| Tare range:                                     | 12 kg                |
| Warm up time:                                   | 30 min               |
| Weighing capacity [Max]:                        | 12 kg                |
| Weighing system:                                | Strain gauge         |
| Weighing units:                                 | g dwt oz ozt         |

| Construction                |                   |
|-----------------------------|-------------------|
| Casing material:            | Plastic           |
| Dimensions housing (WxDxH): | 200 x 275 x 50 mm |
| Material weighing plate:    | Plastic           |
| Weighing surface (WxD):     | 175 x 190 mm      |