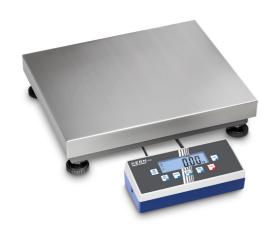

# KERN EOC 100K-2L

Robust and high-resolution platform scale with practical Flip/Flop display device for greatest ease of use

| Measuring system                                |                      |
|-------------------------------------------------|----------------------|
| Adjustment options:                             | External calibration |
| Linearisation (points):                         | 3                    |
| Linearity:                                      | 60 g   150 g         |
| Load cell connection:                           | 4-wire               |
| Readability [d]:                                | 20 g   50 g          |
| Recommended adjusting weight:                   | 150 kg (M1)          |
| Repeatability:                                  | 20 g   50 g          |
| Resolution:                                     | 3 3.000              |
| Stabilisation time under laboratory conditions: | 2 \$                 |
| Tare range:                                     | 150 kg               |
| Warm up time:                                   | 10 min               |
| Weighing capacity [Max]:                        | 60 kg   150 kg       |
| Weighing system:                                | Strain gauge         |
| Weighing units:                                 | g lb oz kg PCS       |

| Construction                          |                    |
|---------------------------------------|--------------------|
| Cable length of display device:       | 3 m                |
| Dimensions of display device (WxDxH): | 268 x 115 x 80 mm  |
| Dimensions of weighing plate (WxDxH): | 500 x 400 x 120 mm |
| of stand:                             | 33 cm              |
| Level indicator:                      | yes                |
| Material weighing plate:              | stainless steel    |
| Revolving screw feet:                 | yes                |
| Wall mount:                           | yes                |

## KERN EOC 100K-2L

Robust and high-resolution platform scale with practical Flip/Flop display device for greatest ease of use