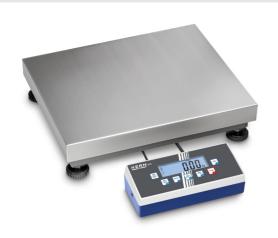

# KERN EOC 100K-2XXL

Robust and high-resolution platform scale with practical Flip/Flop display device for greatest ease of use

| Measuring system                                |                      |
|-------------------------------------------------|----------------------|
| Adjustment options:                             | External calibration |
| Linearisation (points):                         | 3                    |
| Linearity:                                      | 60 g   150 g         |
| Load cell connection:                           | 4-wire               |
| Readability [d]:                                | 20 g   50 g          |
| Recommended adjusting weight:                   | 150 kg (M1)          |
| Repeatability:                                  | 20 g   50 g          |
| Resolution:                                     | 3 3.000              |
| Stabilisation time under laboratory conditions: | 2 \$                 |
| Tare range:                                     | 150 kg               |
| Warm up time:                                   | 10 min               |
| Weighing capacity [Max]:                        | 60 kg   150 kg       |
| Weighing system:                                | Strain gauge         |
| Weighing units:                                 | g lb oz kg PCS       |

## KERN EOC 100K-2XXL

Robust and high-resolution platform scale with practical Flip/Flop display device for greatest ease of use

| Construction                          |                   |
|---------------------------------------|-------------------|
| Cable length of display device:       | 2,700 m           |
| Dimensions of display device (WxDxH): | 268 x 115 x 80 mm |
| Dimensions of weighing plate (WxDxH): | 950 x 500 x 60 mm |
| of stand:                             | 33 cm             |
| Level indicator:                      | yes               |
| Material weighing plate:              | stainless steel   |
| Revolving screw feet:                 | yes               |
| Wall mount:                           | yes               |