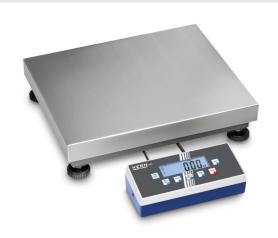

# KERN EOC300K-2

Robust and high-resolution platform scale with practical Flip/Flop display device for greatest ease of use

| Measuring system                                |                      |
|-------------------------------------------------|----------------------|
| Adjustment options:                             | External calibration |
| Linearisation (points):                         | 3                    |
| Linearity:                                      | 150 g   300 g        |
| Load cell connection:                           | 4-wire               |
| Readability [d]:                                | 50 g   100 g         |
| Recommended adjusting weight:                   | 300 kg (M1)          |
| Repeatability:                                  | 50 g   100 g         |
| Resolution:                                     | 3 3.000              |
| Stabilisation time under laboratory conditions: | 2 s                  |
| Tare range:                                     | 300 kg               |
| Warm up time:                                   | 10 min               |
| Weighing capacity [Max]:                        | 150 kg   300 kg      |
| Weighing system:                                | Strain gauge         |
| Weighing units:                                 | g lb oz kg PCS       |

| Construction                          |                    |
|---------------------------------------|--------------------|
| Cable length of display device:       | 3 m                |
| Dimensions of display device (WxDxH): | 268 x 115 x 80 mm  |
| Dimensions of weighing plate (WxDxH): | 500 x 400 x 120 mm |
| of stand:                             | 33 cm              |
| Level indicator:                      | yes                |
| Material weighing plate:              | stainless steel    |
| Overall dimensions mounted (WxDxH):   | 500 x 400 x 130 mm |
| Revolving screw feet:                 | yes                |
| Wall mount:                           | yes                |

## KERN EOC300K-2

Robust and high-resolution platform scale with practical Flip/Flop display device for greatest ease of use