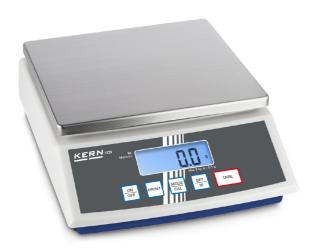

## KERN FCB24K2

Bench scale with second display on the backside of the scale

| Measuring system                                |                                                  |
|-------------------------------------------------|--------------------------------------------------|
| Adjustment options:                             | External calibration                             |
| Linearity:                                      | 6 g                                              |
| Readability [d]:                                | 2 g                                              |
| Recommended adjusting weight:                   | 20 kg (M1)                                       |
| Repeatability:                                  | 2 g                                              |
| Resolution:                                     | 12000                                            |
| Stabilisation time under laboratory conditions: | 3 s                                              |
| Warm up time:                                   | 30 min                                           |
| Weighing capacity [Max]:                        | 24 kg                                            |
| Weighing system:                                | Strain gauge                                     |
| Weighing units:                                 | tl (HK) tol g mo lb dwt ffa oz<br>tl (Tw) kg ozt |

| Construction                          |                     |
|---------------------------------------|---------------------|
| Casing material:                      | Plastic             |
| Dimensions housing (WxDxH):           | 270 x 323 x 110 mm  |
| Dimensions of weighing plate (WxDxH): | 252 x 228 x 12,5 mm |
| Material weighing plate:              | stainless steel     |
| Weighing surface (WxD):               | 253 x 227 mm        |