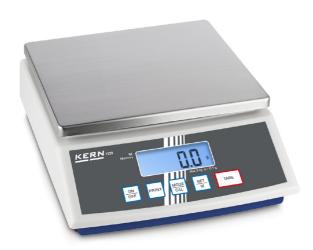

## KERN FCB8K0.1

Bench scale with second display on the backside of the scale

| Measuring system                                |                                                  |
|-------------------------------------------------|--------------------------------------------------|
| Adjustment options:                             | External calibration                             |
| Linearity:                                      | 300 mg                                           |
| Readability [d]:                                | 100 mg                                           |
| Recommended adjusting weight:                   | 5 kg (F2); 2 kg (F2); 1 kg<br>(F2)               |
| Repeatability:                                  | 100 mg                                           |
| Resolution:                                     | 80000                                            |
| Stabilisation time under laboratory conditions: | 3 s                                              |
| Tare range:                                     | 8 kg                                             |
| Warm up time:                                   | 2 h                                              |
| Weighing capacity [Max]:                        | 8 kg                                             |
| Weighing system:                                | Strain gauge                                     |
| Weighing units:                                 | tl (HK) tol g mo lb dwt ffa oz<br>tl (Tw) kg ozt |

| Construction                          |                     |
|---------------------------------------|---------------------|
| Casing material:                      | Plastic             |
| Dimensions housing (WxDxH):           | 270 x 323 x 110 mm  |
| Dimensions of weighing plate (WxDxH): | 252 x 228 x 12,5 mm |
| Material weighing plate:              | stainless steel     |
| Weighing surface (WxD):               | 253 x 227 mm        |