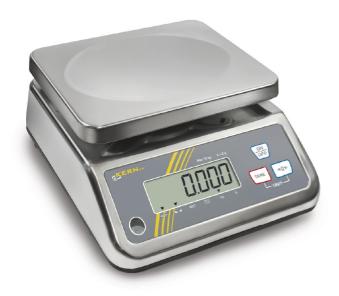

## KERN FFN1K-4N

Compact organ balance, protected against water splashes through stainless steel construction and IP65 rating, also with EC type approval [M]

| Adjustment options:                             | External calibration |
|-------------------------------------------------|----------------------|
| , ,                                             |                      |
| Linearity:                                      | 400 mg               |
| Number of weighing ranges:                      | 1                    |
| Readability [d]:                                | 200 mg               |
| Recommended adjusting weight:                   | 1,500 kg (M1)        |
| Repeatability:                                  | 200 mg               |
| Resolution:                                     | 7500                 |
| Stabilisation time under laboratory conditions: | 2 s                  |
| Tare range:                                     | -1,500 kg            |
| Warm up time:                                   | 30 min               |
| Weighing capacity [Max]:                        | 1,500 kg             |
| Weighing system:                                | Strain gauge         |
| Weighing units:                                 | lb kg                |

| Construction                        |                    |
|-------------------------------------|--------------------|
| Dimensions housing (WxDxH):         | 243 x 300 x 127 mm |
| Level indicator:                    | yes                |
| Material weighing plate:            | stainless steel    |
| Overall dimensions mounted (WxDxH): | 243 x 300 x 127 mm |
| Revolving screw feet:               | yes                |
| Weighing surface (WxD):             | 233 x 193 mm       |