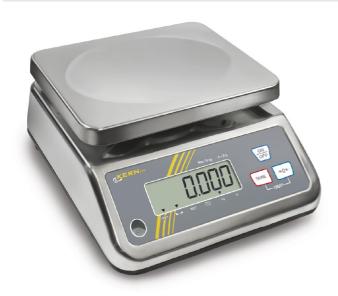

## KERN FFN6K1IPN

Compact organ balance, protected against water splashes through stainless steel construction and IP65 rating, also with EC type approval [M]

| Measuring system                                |                      |
|-------------------------------------------------|----------------------|
| Adjustment options:                             | External calibration |
| Linearity:                                      | 1 g                  |
| Number of weighing ranges:                      | 1                    |
| Readability [d]:                                | 1 g                  |
| Recommended adjusting weight:                   | 6 kg (M3)            |
| Repeatability:                                  | 1 g                  |
| Resolution:                                     | 6000                 |
| Stabilisation time under laboratory conditions: | 2 s                  |
| Tare range:                                     | -6 kg                |
| Warm up time:                                   | 30 min               |
| Weighing capacity [Max]:                        | 6 kg                 |
| Weighing system:                                | Strain gauge         |
| Weighing units:                                 | lb kg                |
| Display                                         |                      |
| Display digit height (large):                   | 2,500 cm             |
| Environmental conditions                        |                      |

| Construction                        |                    |
|-------------------------------------|--------------------|
| Dimensions housing (WxDxH):         | 243 x 300 x 127 mm |
| Level indicator:                    | yes                |
| Material weighing plate:            | stainless steel    |
| Overall dimensions mounted (WxDxH): | 243 x 300 x 127 mm |
| Revolving screw feet:               | yes                |
| Weighing surface (WxD):             | 233 x 193 mm       |