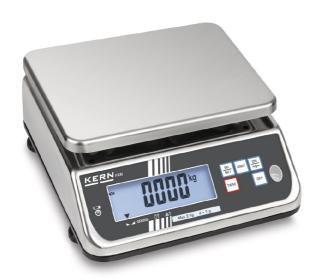

# KFRN FXN10K-3N

Bench scale, protected by stainless steel and IP68 rating, now also with EC type approval [M]

| Measuring system                                |                      |
|-------------------------------------------------|----------------------|
| Adjustment options:                             | External calibration |
| Linearity:                                      | 4 g                  |
| Number of weighing ranges:                      | 1                    |
| Readability [d]:                                | 2 g                  |
| Recommended adjusting weight:                   | 15 kg (M1)           |
| Repeatability:                                  | 2 g                  |
| Resolution:                                     | 7500                 |
| Stabilisation time under laboratory conditions: | 2 s                  |
| Tare range:                                     | -15 kg               |
| Warm up time:                                   | 30 min               |
| Weighing capacity [Max]:                        | 15 kg                |
| Weighing system:                                | Strain gauge         |
| Weighing units:                                 | g lb oz kg           |

## Construction

Dimensions housing (WxDxH): 240 x 280 x 120 mm Level indicator: yes Material weighing plate: stainless steel Overall dimensions mounted 240 x 280 x 120 mm (WxDxH): Revolving screw feet: yes Weighing surface (WxD): 235 x 195 mm