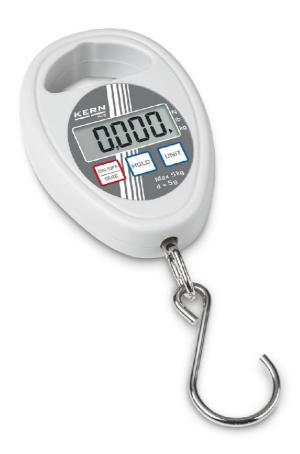

# KERN HDB6K-3XL

Convenient, economical and always handy â now also as high-capacity XL-version

| Measuring system                                |                      |
|-------------------------------------------------|----------------------|
| Adjustment options:                             | External calibration |
| Linearity:                                      | 15 g                 |
| Precision (of [Max]):                           | 0,500 %              |
| Readability [d]:                                | 5 g                  |
| Recommended adjusting weight:                   | 5 kg (M1)            |
| Repeatability:                                  | 5 g                  |
| Resolution:                                     | 1200                 |
| Stabilisation time under laboratory conditions: | 2 s                  |
| Warm up time:                                   | 10 min               |
| Weighing capacity [Max]:                        | 6 kg                 |
| Weighing system:                                | Strain gauge         |
| Weighing units:                                 | lb N kg              |

| Display                       |          |
|-------------------------------|----------|
| Display digit height (large): | 1,200 cm |
|                               |          |

| - | un | OT1 | $\circ$ | n        |
|---|----|-----|---------|----------|
|   |    |     |         | 4 III IN |
|   |    |     |         |          |

Data hold function: yes

| Environmental conditions       |       |
|--------------------------------|-------|
| Maximum humidity:              | 90 %  |
| Maximum operating temperature: | 35 °C |
| Minimum ambient temperature:   | 5°C   |

| Power supply    |             |
|-----------------|-------------|
| Battery:        | 2x1.5 V AAA |
| Operating time: | 180 h       |

| Construction                        |                   |
|-------------------------------------|-------------------|
| Casing material:                    | Plastic           |
| Dimensions housing (WxDxH):         | 107 x 25 x 101 mm |
| Overall dimensions mounted (WxDxH): | 202 x 25 x 101 mm |