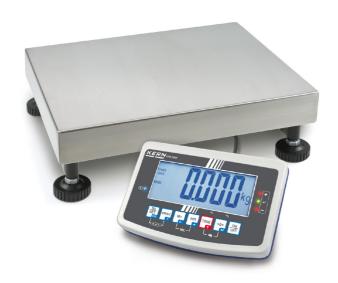

| 24 h                |
|---------------------|
| 680 x 1045 x 245 mm |
| 24,100 kg           |
| 20 kg               |
| Parcel service      |
|                     |

| Construction                          |                    |
|---------------------------------------|--------------------|
| Cable length of display device:       | 3 m                |
| Casing material:                      | Plastic            |
| Dimensions of display device (WxDxH): | 250 x 160 x 58 mm  |
| Dimensions of weighing plate (WxDxH): | 650 x 500 x 142 mm |
| of stand:                             | 60 cm              |
| Level indicator:                      | yes                |
| Material weighing plate:              | stainless steel    |
| Overall dimensions mounted (WxDxH):   | 810 x 500 x 820 mm |
| Revolving screw feet:                 | yes                |
| Wall mount:                           | yes                |
| Weighing surface (WxD):               | 650 x 500 mm       |

## KERN IFB 100K-3L

High-resolution scale in heavy version with EC type approval [M], now also up to [Max] 600 kg