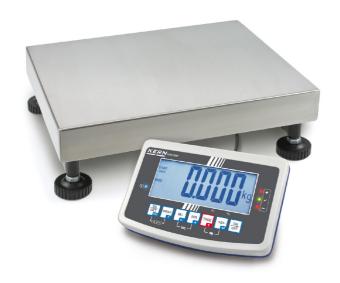

## KERN IFB 10K-4L

High-resolution scale in heavy version with EC type approval [M], now also up to [Max] 600 kg

| Measuring system                                |                      |
|-------------------------------------------------|----------------------|
| Adjustment options:                             | External calibration |
| Linearity:                                      | 1,500 g              |
| Load cell connection:                           | 6-wire               |
| Readability [d]:                                | 500 mg               |
| Recommended adjusting weight:                   | 15 kg (F2)           |
| Repeatability:                                  | 500 mg               |
| Resolution:                                     | 30000                |
| Stabilisation time under laboratory conditions: | 2 s                  |
| Warm up time:                                   | 2 h                  |
| Weighing capacity [Max]:                        | 15 kg                |
| Weighing system:                                | Strain gauge         |
| Weighing units:                                 | g lb lb:oz Hj. tJ kg |

| 24 h               |
|--------------------|
| 470 x 800 x 240 mm |
| 12 kg              |
| 7,500 kg           |
| Parcel service     |
|                    |

| Construction                          |                    |
|---------------------------------------|--------------------|
| Cable length of display device:       | 3 m                |
| Casing material:                      | Plastic            |
| Dimensions of display device (WxDxH): | 250 x 160 x 58 mm  |
| Dimensions of weighing plate (WxDxH): | 400 x 300 x 128 mm |
| of stand:                             | 60 cm              |
| Level indicator:                      | yes                |
| Material weighing plate:              | stainless steel    |
| Overall dimensions mounted (WxDxH):   | 560 x 300 x 490 mm |
| Revolving screw feet:                 | yes                |
| Wall mount:                           | yes                |
| Weighing surface (WxD):               | 400 x 300 mm       |