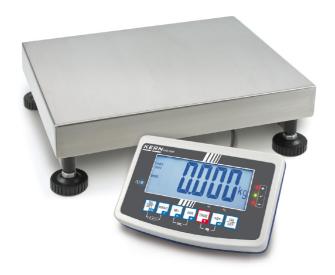

## KERN IFB150K20DLM

High-resolution scale in heavy version with EC type approval [M], now also up to [Max] 600 kg

# KERN IFB150K20DLM

High-resolution scale in heavy version with EC type approval [M], now also up to [Max] 600 kg

| of stand:                           | 60 cm              |
|-------------------------------------|--------------------|
| Level indicator:                    | yes                |
| Material weighing plate:            | stainless steel    |
| Overall dimensions mounted (WxDxH): | 810 x 500 x 820 mm |
| Revolving screw feet:               | yes                |
| Wall mount:                         | yes                |
| Weighing surface (WxD):             | 650 x 500 mm       |